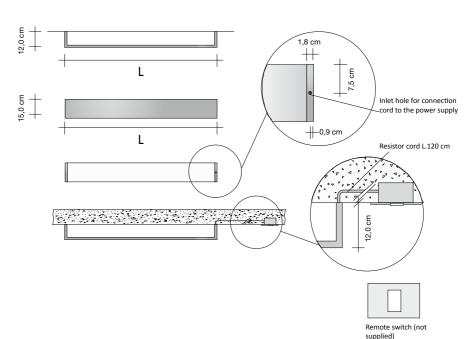

## **Procedures for connections**

SQUARE MANIGLIONE is connected to the electric power supply with a concealed connection, therefore a flexible ducting with max. 13 mm diameter is needed to pass through the electric wires (not supplied). The exit position of the flexible ducting is indicated in the technical diagram with the symbol "•". To turn the electric "maniglione" on and off we recommend you install an on/off switch (not supplied). For further details see the tecnical chart here below.

| Model   | L<br>(cm) | H<br>(cm) | Electric resistor<br>Watts | Category C0<br>RAL 9010 (€) | Category C1 (€) | Category C3 (€) |
|---------|-----------|-----------|----------------------------|-----------------------------|-----------------|-----------------|
| SQM#100 | 100,0     | 15,0      | 100                        |                             |                 |                 |
| SQM#120 | 120,0     | 15,0      | 115                        |                             |                 |                 |
| SQM#150 | 150,0     | 15,0      | 135                        |                             |                 |                 |
| SQM#180 | 180,0     | 15,0      | 150                        |                             |                 |                 |