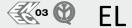

| Model   | L<br>(cm) | H<br>(cm) | Electric resistor<br>Watts | Category C0<br>RAL 9010 (€) | Category C1 (€) | Category C3 (€) |
|---------|-----------|-----------|----------------------------|-----------------------------|-----------------|-----------------|
| SQM#100 | 100,0     | 15,0      | 100                        |                             |                 |                 |
| SQM#120 | 120,0     | 15,0      | 115                        |                             |                 |                 |
| SQM#150 | 150,0     | 15,0      | 135                        |                             |                 |                 |
| SQM#180 | 180,0     | 15,0      | 150                        |                             |                 |                 |